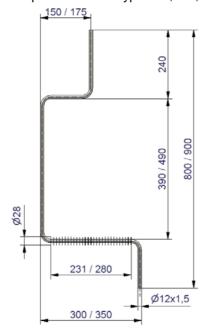

### DHW 100 / DHW 150

Steam heating tube of stainless steel or galvanized DHW100 for protection-box types 60,70,100 DHW150 for protection-box types 80,150,170

## Installation:

Drill 2 holes into INTERTEC-protection-box, insert wall bushing WDD12/25, push heating tube from the inside outwards and connect the ends with steam- and condensate conduit.

Mounting fittings are not included.