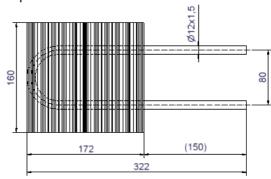

## **ALUSTEAM 150**

Aluminium-radiator with stainless steel steampipe For all protection-boxes.

## Installation:

Drill 2 holes into INTERTEC-protection-box, insert wall bushing WDD12/25, push heating tube from the inside outwards and connect the ends with steam- and condensate conduit.

Mounting fittings are not included.