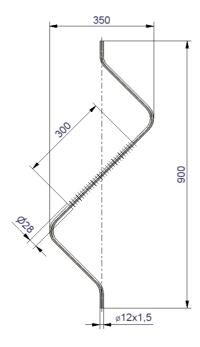

### DHD

Steam heating tube of stainless steel or galvanized. For protection-box types 60-170

## Installation:

Drill 2 holes into INTERTEC-protection-box, insert wall bushing WDD12/25, push heating tube from the inside outwards and connect the ends with steam- and condensate conduit.

Mounting fittings are not included.