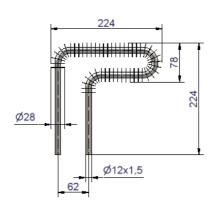

## DHU

Steam heating tube of stainless steel. For all protection-boxes.

## Installation:

Drill 2 holes into INTERTEC-protection-box, insert wall bushing WDD12/25, push heating tube from the inside outwards and connect the ends with steam- and condensate conduit.

Mounting fittings are not included.